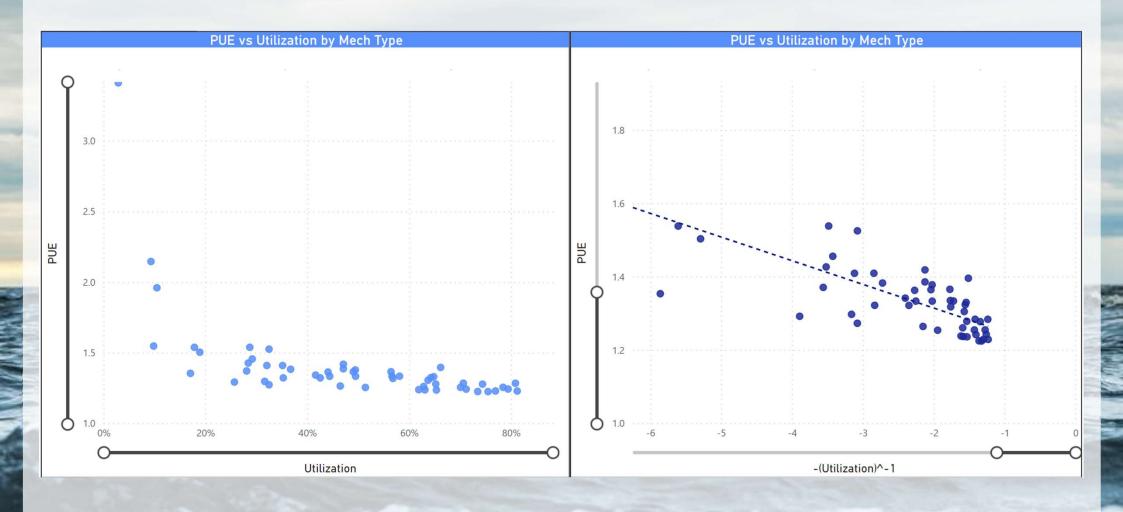

et

- Data centers account for 3.7% of global carbon emissions as of 2018<sup>1</sup>
- Global cloud storage market size is projected to grow from USD \$50.1 billion in 2020 to USD \$137.3 billion by 2025<sup>2</sup>.
- France has targeted net zero emissions by 2050 in the 2019
  Energy & Climate Act<sup>3</sup>

1 Lean-ICT-Report The-Shift-Project 2019.pdf (theshiftproject.org)

2 Cloud Storage Market Size, Share and Global Market Forecast to 2025 | COVID-19 Market Analysis | MarketsandMarkets

3 LOI n° 2019-1147 du 8 novembre 2019 relative à l'énergie et au climat (1)



### **TOGETHER**

We increase the profitability of our customer's infrastructure with more energy efficient designs and operations.





### **OUR CLIENTS**





**Enterprise Clients** 









## Found Problem Suites



## Found Energy Opportunities



# Calculated Expected Energy Savings



Fig. 1: UPS Load/Efficiency curves









## Secured Utility/Government Funding









Department for Business, Energy & Industrial Strategy

### Tracked Performance







Questions?