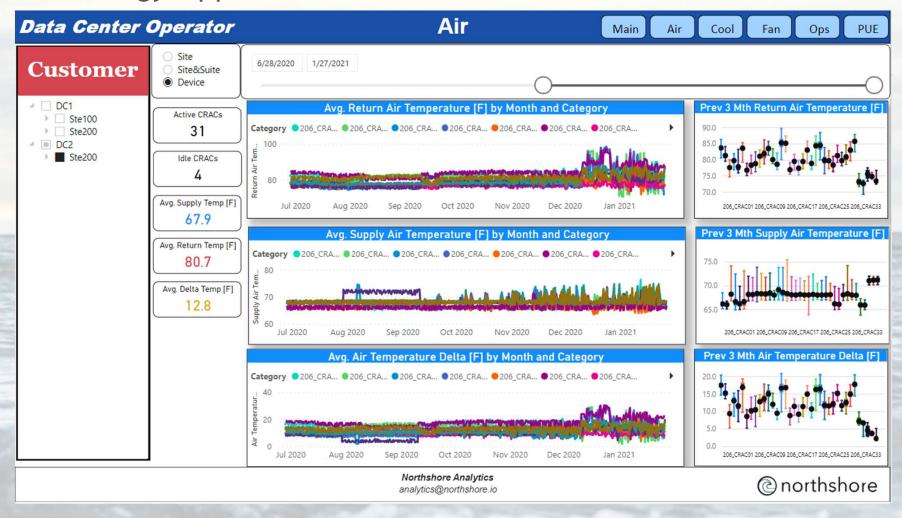

7% of global carbon emissions as of 2018<sup>1</sup>
- Global cloud storage market size is projected to grow from USD \$50.1 billion in 2020 to USD \$137.3 billion by 2025<sup>2</sup>.
- France has targeted net zero emissions by 2050 in the 2019
  Energy & Climate Act<sup>3</sup>

1 Lean-ICT-Report The-Shift-Project 2019.pdf (theshiftproject.org)

2 Cloud Storage Market Size, Share and Global Market Forecast to 2025 | COVID-19 Market Analysis | MarketsandMarkets

3 LOI n° 2019-1147 du 8 novembre 2019 relative à l'énergie et au climat (1)



### **TOGETHER**

We increase the profitability of our customer's infrastructure with more energy efficient designs and operations.





### **OUR CLIENTS**





**Enterprise Clients** 









## Found Problem Suites



## Found Energy Opportunities



# Calculated Expected Energy Savings



Fig. 1: UPS Load/Efficiency curves









## Secured Utility/Government Funding









Department for Business, Energy & Industrial Strategy

### Tracked Performance







Questions?