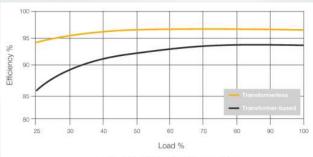

<sup>1</sup>
- Global cloud storage market size is projected to grow from USD \$50.1 billion in 2020 to USD \$137.3 billion by 2025<sup>2</sup>.
- France has targeted net zero emissions by 2050 in the 2019
  Energy & Climate Act<sup>3</sup>

1 Lean-ICT-Report The-Shift-Project 2019.pdf (theshiftproject.org)

2 Cloud Storage Market Size, Share and Global Market Forecast to 2025 | COVID-19 Market Analysis | MarketsandMarkets

3 LOI n° 2019-1147 du 8 novembre 2019 relative à l'énergie et au climat (1)



### **TOGETHER**

We increase the profitability of our customer's infrastructure with more energy efficient designs and operations.





### **OUR CLIENTS**





**Enterprise Clients** 









## Found Problem Suites



## Found Energy Opportunities



# Calculated Expected Energy Savings



Fig. 1: UPS Load/Efficiency curves









## Secured Utility/Government Funding









Department for Business, Energy & Industrial Strategy

### Tracked Performance







Questions?