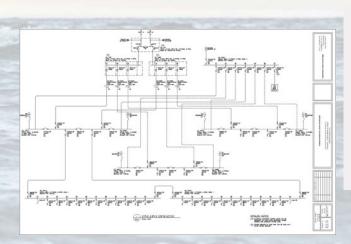

size is projected to grow from USD \$50.1 billion in 2020 to USD \$137.3 billion by 2025<sup>2</sup>.
- France has targeted net zero emissions by 2050 in the 2019
  Energy & Climate Act<sup>3</sup>

1 Lean-ICT-Report The-Shift-Project 2019.pdf (theshiftproject.org)

2 Cloud Storage Market Size, Share and Global Market Forecast to 2025 | COVID-19 Market Analysis | MarketsandMarkets

3 LOI n° 2019-1147 du 8 novembre 2019 relative à l'énergie et au climat (1)



### **TOGETHER**

We increase the profitability of our customer's infrastructure with more energy efficient designs and operations.





### **OUR CLIENTS**





**Enterprise Clients** 









## Found Problem Suites



## Found Energy Opportunities



# Calculated Expected Energy Savings



Fig. 1: UPS Load/Efficiency curves









## Secured Utility/Government Funding









Department for Business, Energy & Industrial Strategy

### Tracked Performance







Questions?