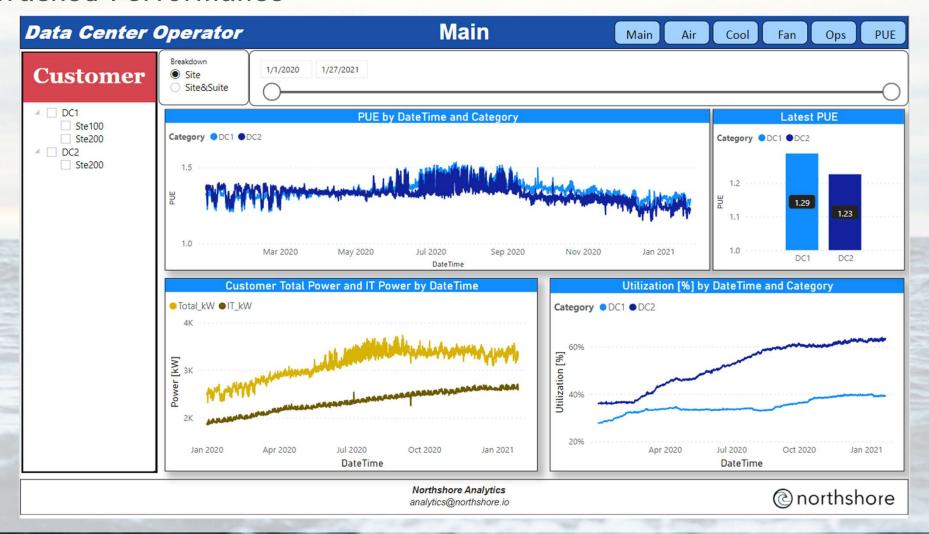

ro emissions by 2050 in the 2019
  Energy & Climate Act<sup>3</sup>

1 Lean-ICT-Report The-Shift-Project 2019.pdf (theshiftproject.org)

2 Cloud Storage Market Size, Share and Global Market Forecast to 2025 | COVID-19 Market Analysis | MarketsandMarkets

3 LOI n° 2019-1147 du 8 novembre 2019 relative à l'énergie et au climat (1)



### **TOGETHER**

We increase the profitability of our customer's infrastructure with more energy efficient designs and operations.





### **OUR CLIENTS**





**Enterprise Clients** 









## Found Problem Suites



## Found Energy Opportunities



# Calculated Expected Energy Savings



Fig. 1: UPS Load/Efficiency curves









## Secured Utility/Government Funding









Department for Business, Energy & Industrial Strategy

### Tracked Performance







Questions?