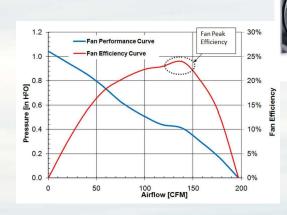

et size is projected to grow from USD \$50.1 billion in 2020 to USD \$137.3 billion by 2025<sup>2</sup>.
- France has targeted net zero emissions by 2050 in the 2019
  Energy & Climate Act<sup>3</sup>

1 Lean-ICT-Report The-Shift-Project 2019.pdf (theshiftproject.org)

2 Cloud Storage Market Size, Share and Global Market Forecast to 2025 | COVID-19 Market Analysis | MarketsandMarkets

3 LOI n° 2019-1147 du 8 novembre 2019 relative à l'énergie et au climat (1)



### **TOGETHER**

We increase the profitability of our customer's infrastructure with more energy efficient designs and operations.





### **OUR CLIENTS**





**Enterprise Clients** 









## Found Problem Suites



## Found Energy Opportunities



# Calculated Expected Energy Savings



Fig. 1: UPS Load/Efficiency curves









## Secured Utility/Government Funding









Department for Business, Energy & Industrial Strategy

### Tracked Performance







Questions?