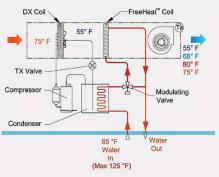

ize is projected to grow from USD \$50.1 billion in 2020 to USD \$137.3 billion by 2025<sup>2</sup>.
- France has targeted net zero emissions by 2050 in the 2019
  Energy & Climate Act<sup>3</sup>

1 Lean-ICT-Report The-Shift-Project 2019.pdf (theshiftproject.org)

2 Cloud Storage Market Size, Share and Global Market Forecast to 2025 | COVID-19 Market Analysis | MarketsandMarkets

3 LOI n° 2019-1147 du 8 novembre 2019 relative à l'énergie et au climat (1)



### **TOGETHER**

We increase the profitability of our customer's infrastructure with more energy efficient designs and operations.





### **OUR CLIENTS**





**Enterprise Clients** 









## Found Problem Suites



## Found Energy Opportunities



# Calculated Expected Energy Savings



Fig. 1: UPS Load/Efficiency curves









## Secured Utility/Government Funding









Department for Business, Energy & Industrial Strategy

### Tracked Performance







Questions?